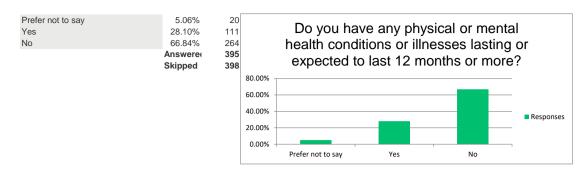

A little Not at all

| 17<br>126<br>246<br><b>389</b><br>404 |          | Do you look<br>support to, a<br>long-term p<br>conditions<br>related to old<br>which is p | nyone be<br>ohysical of<br>or illnesse<br>age? (Ex | cause the<br>r mental h<br>es, or prob<br>ccluding a | y hav<br>ealth<br>Iems<br>nythii | /e        |
|---------------------------------------|----------|-------------------------------------------------------------------------------------------|----------------------------------------------------|------------------------------------------------------|----------------------------------|-----------|
|                                       | 70.00%   |                                                                                           |                                                    |                                                      |                                  |           |
|                                       | 60.00% — |                                                                                           |                                                    |                                                      |                                  |           |
|                                       | 50.00% - |                                                                                           |                                                    |                                                      |                                  |           |
|                                       | 40.00% - |                                                                                           |                                                    |                                                      |                                  |           |
|                                       | 30.00% — |                                                                                           |                                                    |                                                      |                                  | Responses |
|                                       | 20.00% - |                                                                                           | _                                                  |                                                      |                                  |           |
|                                       | 10.00% - |                                                                                           | _                                                  |                                                      |                                  |           |
|                                       | 0.00% +  | 1                                                                                         |                                                    | 1                                                    | <b></b> ,                        |           |
|                                       |          | Prefer not to say                                                                         | Yes                                                | No                                                   |                                  |           |