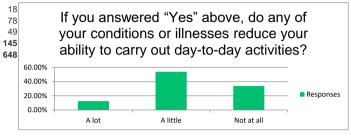

 Prefer not to say
 4.37%

 Yes
 32.39%

 No
 63.24%

 Answerer
 Skipped

12.41%

53.79% 33.79% Answere(

Skipped

A lot

A little Not at all

| 17<br>126<br>246<br><b>389</b><br>404 |          | Do you look<br>support to, a<br>long-term p<br>conditions<br>related to old<br>which is p | nyone be<br>ohysical of<br>or illnesse<br>age? (Ex | cause the<br>r mental h<br>es, or prob<br>ccluding a | y hav<br>ealth<br>Iems<br>nythii | /e        |
|---------------------------------------|----------|-------------------------------------------------------------------------------------------|----------------------------------------------------|------------------------------------------------------|----------------------------------|-----------|
|                                       | 70.00%   |                                                                                           |                                                    |                                                      |                                  |           |
|                                       | 60.00% — |                                                                                           |                                                    |                                                      |                                  |           |
|                                       | 50.00% - |                                                                                           |                                                    |                                                      |                                  |           |
|                                       | 40.00% - |                                                                                           |                                                    |                                                      |                                  |           |
|                                       | 30.00% — |                                                                                           |                                                    |                                                      |                                  | Responses |
|                                       | 20.00% - |                                                                                           | _                                                  |                                                      |                                  |           |
|                                       | 10.00% - |                                                                                           | _                                                  |                                                      |                                  |           |
|                                       | 0.00% +  | 1                                                                                         |                                                    | 1                                                    | <b></b> ,                        |           |
|                                       |          | Prefer not to say                                                                         | Yes                                                | No                                                   |                                  |           |