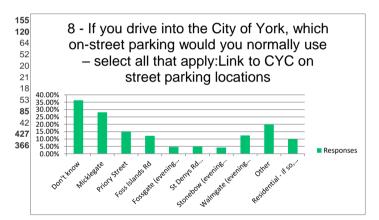

NB - Marygate is the most used car park from this survey <u>that is cashless only</u>

| Don't know                  | 36.30%  |
|-----------------------------|---------|
| Micklegate                  | 28.10%  |
| Priory Street               | 14.99%  |
| Foss Islands Rd             | 12.18%  |
| Fossgate (evening only)     | 4.68%   |
| St Denys Rd (evening only)  | 4.92%   |
| Stonebow (evening only)     | 4.22%   |
| Walmgate (evening only)     | 12.41%  |
| Other                       | 19.91%  |
| Residential - if so, where? | 9.84%   |
|                             | Answere |
|                             | Skipped |