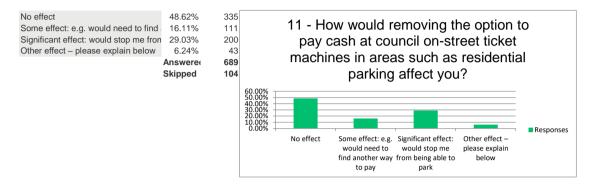

Summary of comments

Also comments about helping them to bugdet by paying in cash.

263

143 224

67

697

| No effect                              | 37.73%  |
|----------------------------------------|---------|
| Some effect: e.g. would need to find   | 20.52%  |
| Significant effect: would stop me fron | 32.14%  |
| Other effect – please explain below    | 9.61%   |
|                                        | Answere |

10 - How would removing the option to pay cash at council on-street ticket machines affect you?