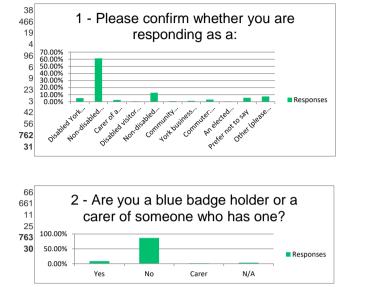

| An elected member or parish council<br>Prefer not to say<br>Other (please specify) | 3.02%<br>0.39%<br>5.51%<br>7.35%<br>swere( |
|------------------------------------------------------------------------------------|--------------------------------------------|
| An elected member or parish council                                                | 0.39%                                      |
| · ·                                                                                |                                            |
| Commuter: working in the city                                                      | 3.02%                                      |
|                                                                                    |                                            |
| York business owner                                                                | 1.18%                                      |
| Community organisation                                                             | 0.79%                                      |
| Non-disabled visitor to York 1                                                     | 2.60%                                      |
| Disabled visitor to York                                                           | 0.52%                                      |
| Carer of a disabled person                                                         | 2.49%                                      |
| Non-disabled York resident 6                                                       | 1.15%                                      |
| Disabled York resident                                                             | 4.99%                                      |

| Yes   | 8.65%   |
|-------|---------|
| No    | 86.63%  |
| Carer | 1.44%   |
| N/A   | 3.28%   |
|       | Answere |
|       | Skipped |

73.75%

8.00%

Non-disbaled

disabled or carer of

Non-disbaled 86.63% disabled or carer of 10.09%