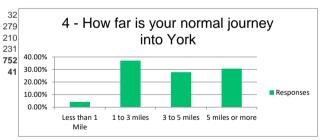

| Less than 1 Mile |  |
|------------------|--|
| 1 to 3 miles     |  |
| 3 to 5 miles     |  |
| 5 miles or more  |  |
|                  |  |
|                  |  |

Skipped

|                        | Answere<br>Skipped |
|------------------------|--------------------|
| Other (please specify) | 4.45%              |
| Concession             | 2.50%              |
| Season Ticket          | 0.42%              |
| Pay by phone           | 12.66%             |
| Debit / Credit Card    | 17.11%             |
| Cash                   | 62.87%             |
|                        |                    |