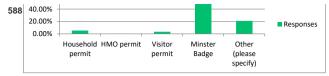

98

| Bishopthorpe                                    | 12.09%  |  |  |  |  |
|-------------------------------------------------|---------|--|--|--|--|
| Bootham Row                                     | 17.41%  |  |  |  |  |
| Castle                                          | 34.39%  |  |  |  |  |
| Coppergate                                      | 15.68%  |  |  |  |  |
| East Parade                                     | 4.03%   |  |  |  |  |
| Esplanade                                       | 12.66%  |  |  |  |  |
| Foss Bank                                       | 22.30%  |  |  |  |  |
| Marygate                                        | 35.25%  |  |  |  |  |
| Monk Bar                                        | 24.60%  |  |  |  |  |
| Nunnery Lane                                    | 32.52%  |  |  |  |  |
| Rowntree Park                                   | 7.48%   |  |  |  |  |
| St George Field                                 | 21.15%  |  |  |  |  |
| Union Terrace                                   | 29.78%  |  |  |  |  |
| Other car park                                  | 8.20%   |  |  |  |  |
| Park and Ride                                   | 20.86%  |  |  |  |  |
| Don't know                                      | 5.76%   |  |  |  |  |
| If you selected Other car park or Park and Ride |         |  |  |  |  |
|                                                 | Answere |  |  |  |  |
|                                                 | Skipped |  |  |  |  |
|                                                 |         |  |  |  |  |

NB - Marygate is the most used car park from this survey <u>that is cashless only</u>

| Don't know                  | 36.30%  |
|-----------------------------|---------|
| Micklegate                  | 28.10%  |
| Priory Street               | 14.99%  |
| Foss Islands Rd             | 12.18%  |
| Fossgate (evening only)     | 4.68%   |
| St Denys Rd (evening only)  | 4.92%   |
| Stonebow (evening only)     | 4.22%   |
| Walmgate (evening only)     | 12.41%  |
| Other                       | 19.91%  |
| Residential - if so, where? | 9.84%   |
|                             | Answere |
|                             | Skipped |