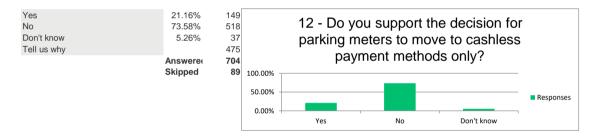

## Summary of comments

Nearly all of the comments are negative towards removing cash as citing problems with the App and the cost of using it, referring to the convenience fee.

| 13 - Do you have any othe | comments about the council parking ticket machines? |
|---------------------------|-----------------------------------------------------|
| Answered                  | 385                                                 |
| Skipped                   | 408                                                 |
|                           |                                                     |

Summary of comments

While the comments are many there is a general view to retaining cash use and at least card use in machines and not wanting to soley rely on an App and observations for older people struggling with card and contactless options