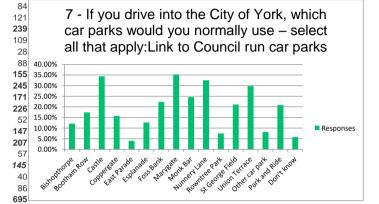

98

| Bishopthorpe                                    | 12.09%  |  |  |  |  |
|-------------------------------------------------|---------|--|--|--|--|
| Bootham Row                                     | 17.41%  |  |  |  |  |
| Castle                                          | 34.39%  |  |  |  |  |
| Coppergate                                      | 15.68%  |  |  |  |  |
| East Parade                                     | 4.03%   |  |  |  |  |
| Esplanade                                       | 12.66%  |  |  |  |  |
| Foss Bank                                       | 22.30%  |  |  |  |  |
| Marygate                                        | 35.25%  |  |  |  |  |
| Monk Bar                                        | 24.60%  |  |  |  |  |
| Nunnery Lane                                    | 32.52%  |  |  |  |  |
| Rowntree Park                                   | 7.48%   |  |  |  |  |
| St George Field                                 | 21.15%  |  |  |  |  |
| Union Terrace                                   | 29.78%  |  |  |  |  |
| Other car park                                  | 8.20%   |  |  |  |  |
| Park and Ride                                   | 20.86%  |  |  |  |  |
| Don't know                                      | 5.76%   |  |  |  |  |
| If you selected Other car park or Park and Ride |         |  |  |  |  |
|                                                 | Answere |  |  |  |  |
|                                                 | Skipped |  |  |  |  |
|                                                 |         |  |  |  |  |

NB - Marygate is the most used car park from this survey <u>that is cashless only</u>

| Don't know                  | 36.30%  |
|-----------------------------|---------|
| Micklegate                  | 28.10%  |
| Priory Street               | 14.99%  |
| Foss Islands Rd             | 12.18%  |
| Fossgate (evening only)     | 4.68%   |
| St Denys Rd (evening only)  | 4.92%   |
| Stonebow (evening only)     | 4.22%   |
| Walmgate (evening only)     | 12.41%  |
| Other                       | 19.91%  |
| Residential - if so, where? | 9.84%   |
|                             | Answere |
|                             | Skipped |