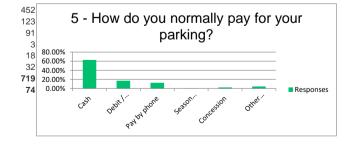

| Less than 1 Mile |  |
|------------------|--|
| 1 to 3 miles     |  |
| 3 to 5 miles     |  |
| 5 miles or more  |  |
|                  |  |
|                  |  |

Skipped

|                        | Answere<br>Skipped |
|------------------------|--------------------|
| Other (please specify) | 4.45%              |
| Concession             | 2.50%              |
| Season Ticket          | 0.42%              |
| Pay by phone           | 12.66%             |
| Debit / Credit Card    | 17.11%             |
| Cash                   | 62.87%             |
|                        |                    |

So from this we can assume that those paying by cash are the ones that were most motivated to respond to this, however with a just under 30% of responders paying by digital means this is still a reasonable number wanting to see the cash option available.