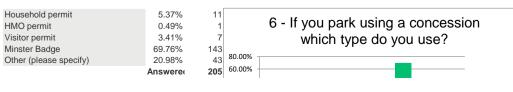

98

| Bishopthorpe                                    | 12.09%  |  |  |  |  |
|-------------------------------------------------|---------|--|--|--|--|
| Bootham Row                                     | 17.41%  |  |  |  |  |
| Castle                                          | 34.39%  |  |  |  |  |
| Coppergate                                      | 15.68%  |  |  |  |  |
| East Parade                                     | 4.03%   |  |  |  |  |
| Esplanade                                       | 12.66%  |  |  |  |  |
| Foss Bank                                       | 22.30%  |  |  |  |  |
| Marygate                                        | 35.25%  |  |  |  |  |
| Monk Bar                                        | 24.60%  |  |  |  |  |
| Nunnery Lane                                    | 32.52%  |  |  |  |  |
| Rowntree Park                                   | 7.48%   |  |  |  |  |
| St George Field                                 | 21.15%  |  |  |  |  |
| Union Terrace                                   | 29.78%  |  |  |  |  |
| Other car park                                  | 8.20%   |  |  |  |  |
| Park and Ride                                   | 20.86%  |  |  |  |  |
| Don't know                                      | 5.76%   |  |  |  |  |
| If you selected Other car park or Park and Ride |         |  |  |  |  |
|                                                 | Answere |  |  |  |  |
|                                                 | Skipped |  |  |  |  |
|                                                 |         |  |  |  |  |

NB - Marygate is the most used car park from this survey <u>that is cashless only</u>

| Don't know                  | 36.30%  |
|-----------------------------|---------|
| Micklegate                  | 28.10%  |
| Priory Street               | 14.99%  |
| Foss Islands Rd             | 12.18%  |
| Fossgate (evening only)     | 4.68%   |
| St Denys Rd (evening only)  | 4.92%   |
| Stonebow (evening only)     | 4.22%   |
| Walmgate (evening only)     | 12.41%  |
| Other                       | 19.91%  |
| Residential - if so, where? | 9.84%   |
|                             | Answere |
|                             | Skipped |