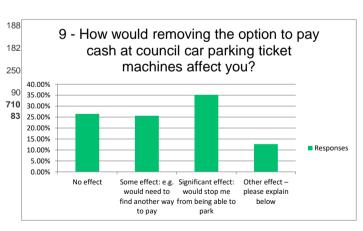

10 - How would removing the option to pay cash at council on-street ticket machines affect you?

Summary of comments

Also comments about helping them to bugdet by paying in cash.

263

143 224

67

697

| No effect                              | 37.73%  |
|----------------------------------------|---------|
| Some effect: e.g. would need to find   | 20.52%  |
| Significant effect: would stop me fron | 32.14%  |
| Other effect – please explain below    | 9.61%   |
|                                        | Answere |