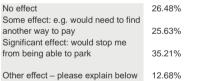

Summary of comments

Also comments about helping them to bugdet by paying in cash.

263

143 224

67

697

| No effect                              | 37.73%  |
|----------------------------------------|---------|
| Some effect: e.g. would need to find   | 20.52%  |
| Significant effect: would stop me fron | 32.14%  |
| Other effect – please explain below    | 9.61%   |
|                                        | Answere |