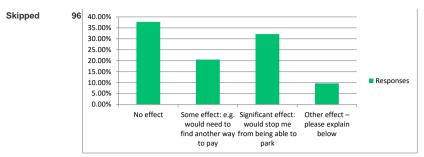

Summary of comments

Also comments about helping them to bugdet by paying in cash.

263

143 224

67

697

| No effect                              | 37.73%  |
|----------------------------------------|---------|
| Some effect: e.g. would need to find   | 20.52%  |
| Significant effect: would stop me fron | 32.14%  |
| Other effect – please explain below    | 9.61%   |
|                                        | Answere |

10 - How would removing the option to pay cash at council on-street ticket machines affect you?