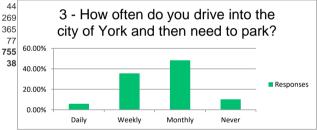

|
| Disabled visitor to York                                                           | 0.52%                                      |
| Carer of a disabled person                                                         | 2.49%                                      |
| Non-disabled York resident 6                                                       | 1.15%                                      |
| Disabled York resident                                                             | 4.99%                                      |

| Yes   | 8.65%   |
|-------|---------|
| No    | 86.63%  |
| Carer | 1.44%   |
| N/A   | 3.28%   |
|       | Answere |
|       | Skipped |



73.75%

8.00%

Non-disbaled

disabled or carer of

Non-disbaled 86.63% disabled or carer of 10.09%





| Less than 1 Mile |  |
|------------------|--|
| 1 to 3 miles     |  |
| 3 to 5 miles     |  |
| 5 miles or more  |  |
|                  |  |
|                  |  |



Skipped



|                        | Answere<br>Skipped |
|------------------------|--------------------|
| Other (please specify) | 4.45%              |
| Concession             | 2.50%              |
| Season Ticket          | 0.42%              |
| Pay by phone           | 12.66%             |
| Debit / Credit Card    | 17.11%             |
| Cash                   | 62.87%             |
|                        |                    |



So from this we can assume that those paying by cash are the ones that were most motivated to respond to this, however with a just under 30% of responders paying by digital means th